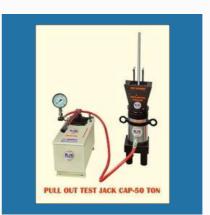

# **HYDRAULIC JACKS, CYLINDER & POWER PACK**

Hydraulic Jack

Hydraulic Jack 750TON

Hydraulic Jack with Pump - 30 Tones

Pull Out Test Jack Cap. 50 Ton