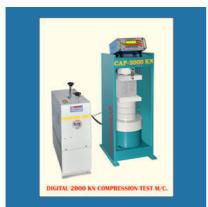

#### **COMPRESSION TESTING MACHINE**

Computerize Compression
Testing Machine

Fully Automatic Compression Testing Machine - 2000 Kn

BOX COMPRESSION TESTER

Automatic Compression Testing Machine - Rang 0-3000kn