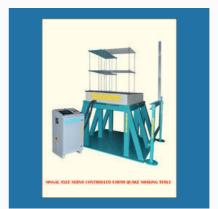

### **EARTH QUAKE TESTING EQUIPMENT**

Horizontal Shake Table

Single Axle Shake Table

Uni Axle Shake Table

Model Of Bracing System