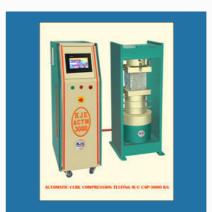

#### **COMPRESSION TESTING MACHINE**

Computerize Compression
Testing Machine

Fully Automatic Compression Testing Machine - 2000 Kn

BOX COMPRESSION TESTER

Automatic Compression Testing Machine - Rang 0-3000kn