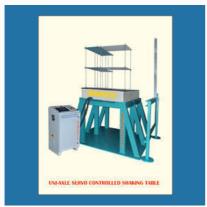

### **EARTH QUAKE TESTING EQUIPMENT**

Horizontal Shake Table

Single Axle Shake Table

Uni Axle Shake Table

Model Of Bracing System