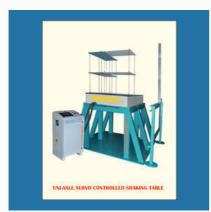

### **EARTH QUAKE TESTING EQUIPMENT**

Horizontal Shake Table

Single Axle Shake Table

Uni Axle Shake Table

Model Of Bracing System