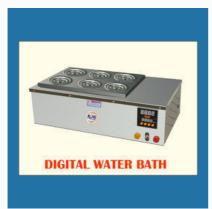

### **LABORATORY EQUIPMENTS**

Digital Water Bath

Laboratory Tray Dryer

Muffle Furnace -9"x4"x4"

Digital Viscosity Bath