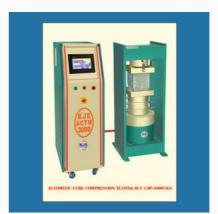

#### **COMPRESSION TESTING MACHINE**

Computerize Compression
Testing Machine

Fully Automatic Compression Testing Machine - 2000 Kn

BOX COMPRESSION TESTER

Automatic Compression Testing Machine - Rang 0-3000kn