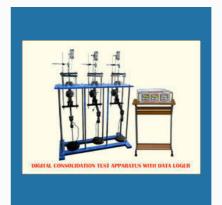

#### **TESTING EQUIPMENTS**

Concrete Table Vibrator

Digital Consolidation Test Apparatus with Data Logger

Digital Cube Testing Machine 2000KN

Digital Four Pillar Cube Testing Machine 3000 KN