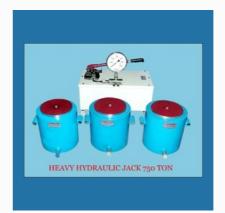

# **HYDRAULIC JACKS, CYLINDER & POWER PACK**

Hydraulic Jack

Hydraulic Jack 750TON

Hydraulic Jack with Pump - 30 Tones

Pull Out Test Jack Cap. 50 Ton