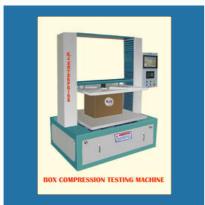

#### **COMPRESSION TESTING MACHINE**

Computerize Compression
Testing Machine

Fully Automatic Compression Testing Machine - 2000 Kn

BOX COMPRESSION TESTER

Automatic Compression Testing Machine - Rang 0-3000kn