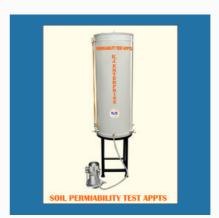

Circular Manhole Cover Testing Machine

Manhole Cover Testing Machine

Loading Frame with Pumping Unit

Pan Type Concrete Mixer Machine

Soil Permeability Test Apparatus

Humidity Chamber -90LTR

Double Acting Pumping Unit