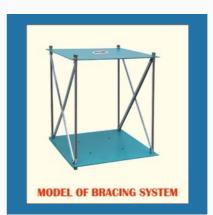

### **EARTH QUAKE TESTING EQUIPMENT**

Horizontal Shake Table

Single Axle Shake Table

Uni Axle Shake Table

Model Of Bracing System