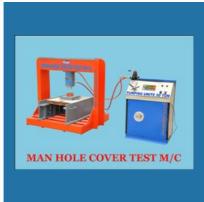

Circular Manhole Cover Testing Machine

Manhole Cover Testing Machine

Loading Frame with Pumping Unit

Pan Type Concrete Mixer Machine

Soil Permeability Test Apparatus

Humidity Chamber -90LTR

Double Acting Pumping Unit