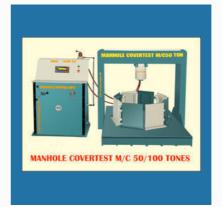

Circular Manhole Cover Testing Machine

Manhole Cover Testing Machine

Loading Frame with Pumping Unit

Pan Type Concrete Mixer Machine

Soil Permeability Test Apparatus

Humidity Chamber -90LTR

Double Acting Pumping Unit