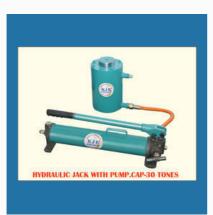

# **HYDRAULIC JACKS, CYLINDER & POWER PACK**

Hydraulic Jack

Hydraulic Jack 750TON

Hydraulic Jack with Pump - 30 Tones

Pull Out Test Jack Cap. 50 Ton