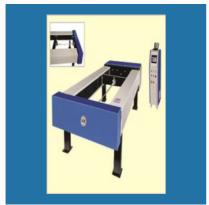

Wire Rope Strength Testing Machine

Double Pillar Tensile Testing Machine

SBT Test of Concrete Sleepers - 500kn

Digital Concrete Testing Machine 2000KN Plate Type

Pipe Hydro-Testing Machine (PHTM)

Model for Pounding Effect