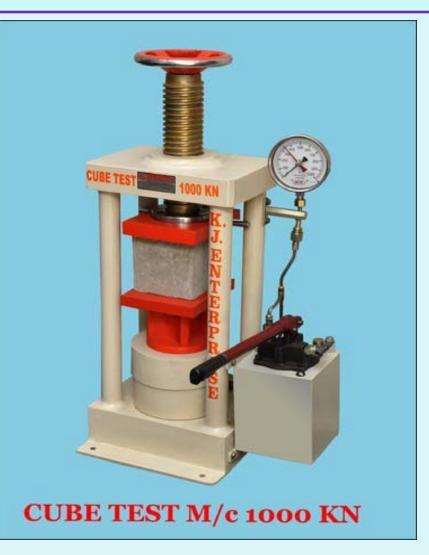

### HAND OPERATED CUBE TESTING MACHINE 1000KN

## Specification:-

- For determining the compressive strength of concrete, brick, Stone and other building Material (State silver medal product). Specifications:
- > Measuring range and graduation value of dial : 0-1000kN.
- ➢ Max. Vertical clearance between platens :260mm
- Platens dimension : 220 x 220mm..
- Net weight : About 300kg
- Max.Capacity : 1000kN
- > Very best imported quality long life power pack used.