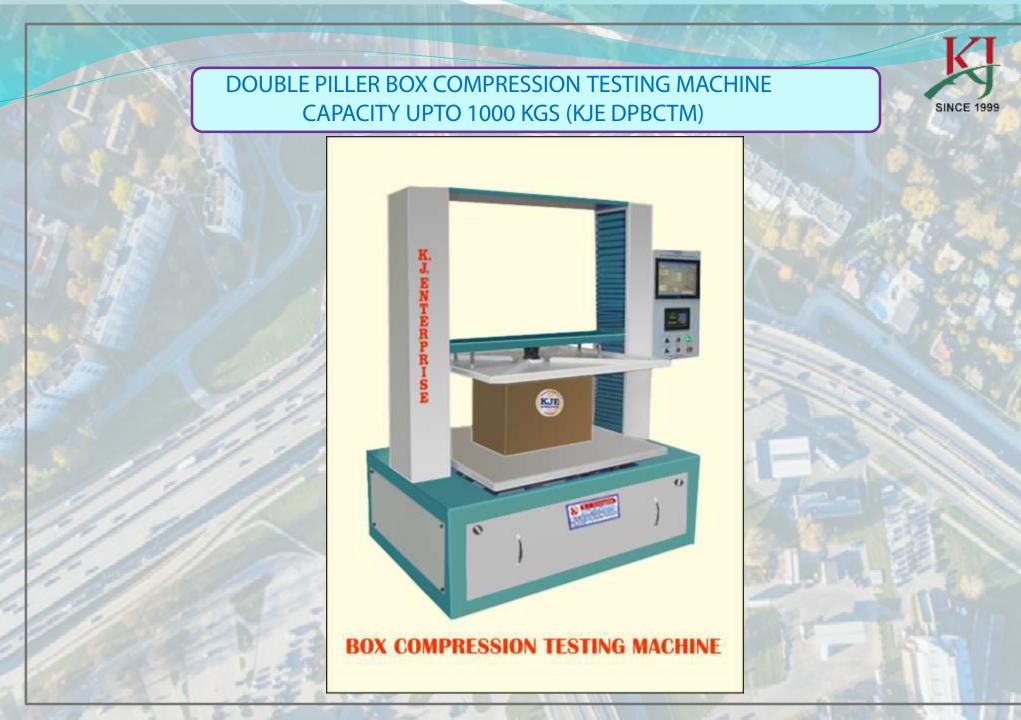

# CATALOG FOR DOUBLE PILLER BOX COMPRESSION TESTING MACHINE CAPACITY UPTO 1000 KGS (KJE DPBCTM)

CORPORATE OFFICE : - N-501, Parishkar Part -1, Khokhara, Maninagar , Ahmedabad. -380008 , Gujarat, India.

### DOUBLE PILLER BOX COMPRESSION TESTING MACHINE CAPACITY UPTO 1000 KGS (KJE DPBCTM)

Features :-

- The Machine is Designed and developed as per relevant Indian, International standard for the
- Physical and mechanical properties like compression strength test required of different sizes of
- corrugated papers, wooden boxes and many more as per special products & would be customized
- for above products manufacturing major industry for Q.C. & R & D lab.

**Specification :-**

- Available in all range from 200, 500,1000 KGS and customized
- > Maximum Load Testing Capacity : 1 KG TO 1000 KGS. and Customized
- Double side load cell would be provided for high and low ranges for double channel operations.
- Load Accuracy : ± 0.1 % to 0.5 % of indicated load.
- Speed Accuracy:- ± 0.1 to 0.5 mm as per length
- Horizontal Clearance:- 500 to 1000 mm customized \* Vertical Clearance:- 1100 mm
- Cross-head max travel:- 800 mm, \* Cross-head speed range :- 10 mm/min to 100 mm/min

# DOUBLE PILLER BOX COMPRESSION TESTING MACHINE CAPACITY UPTO 1000 KGS (KJE DPBCTM)

**Specification :-**

- Control Panel : High speed electronic PLC's with program converter ,4 " HD HMI Colorful display / Micro controller LCD display compatible to operate with ms windows based computer support
- The Touch screen display would show results in a clear or easy to read format with data analysis.
- Creation of database records with storage facilities and easy handling & calibration process is provided.
- The system would have facility to printing of Test report with graph. Load V/s Displacement, Load V/s Time, etc..
- > Double Pillar Heavy still structure to sustain and absorb the breaking load of the sample
- Adjustable cross head through Vertical Moving pillars controlled by Very fine noiseless and smooth gears mechanism would be provided and fitted with servo drive controlled motor.
- For PLC and HMI, software would be inbuilt and for microprocessor LCD display would be at extra cost.
- The machine would be Operates on 3 phase ,440 volts A.C. 50 hz. / 1 phase ,240 volts A.C. 50 hz. power supply .
- > Note:- We can Design and develop Customised machine as they required..