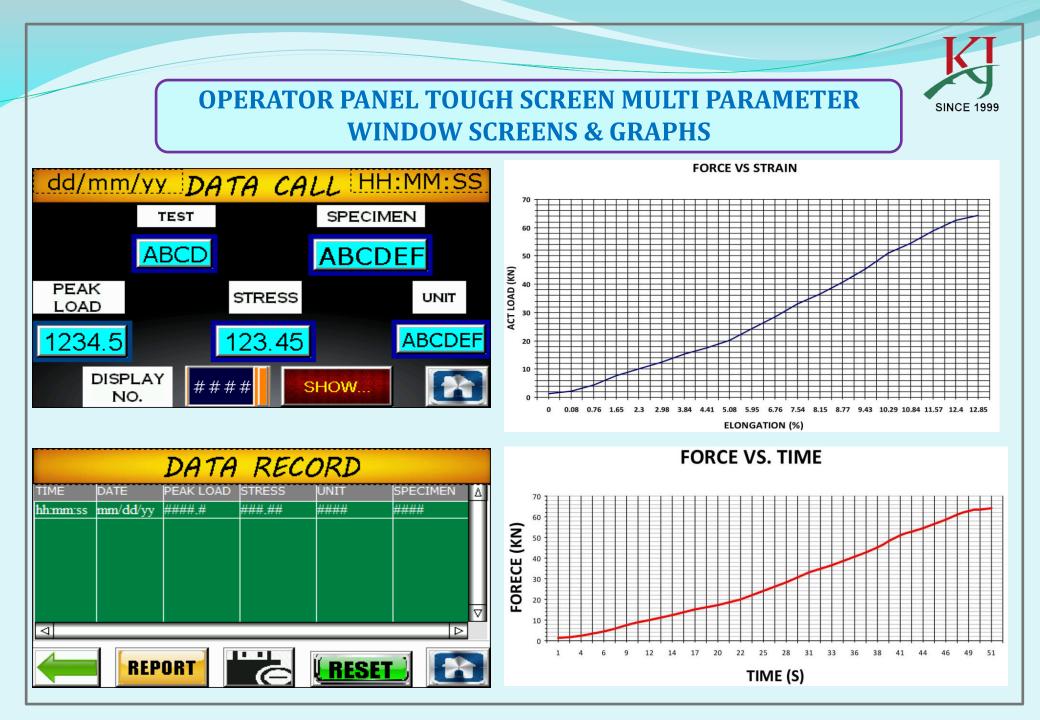

# OPERATOR PANEL TOUGH SCREEN MULTI PARAMETER WINDOW SCREENS

**SINCE 1999** 

### HORIZONTAL TENSILE TESTING MACHINE 200 TON (MODEL KJE-HTM-200)

Specification : -

- Control Panel: High speed electronic PLC 's with program converter, 7" HD HMI Colorful display compatible to operate with ms windows based computer support with servo controlled drive motor connected with standard branded hydraulic accessories and system to develop load in the machine through hydraulic cylinder to loading frame. The Touch screen display would show results in a clear or easy to read format with data analysis.
- > Creation of database records with storage facilities and easy handling of database.
- The system would have facility to printing of Test report with graph. Load V/s Displacement, Load V/s Time, Strain Graphs etc... Easy calibration process is provided.
- Machine body fabricated with well designed Sturdy steel structure for sustaining of impact robust load absorption during failure of samples. With hydraulic cylinder and easy moving crosshead with pre -fixed grips
- For low capacity up to 20 ton Very fine noiseless and smooth gears mechanism would be provided and fitted in the loading frame.
- > The machine would be Operates on 3 phase , 440 volts A.C. 50 hz. power supply.
- Note: We can Design and develop Customized machine as they required ...
  -: End of Catalogue : -