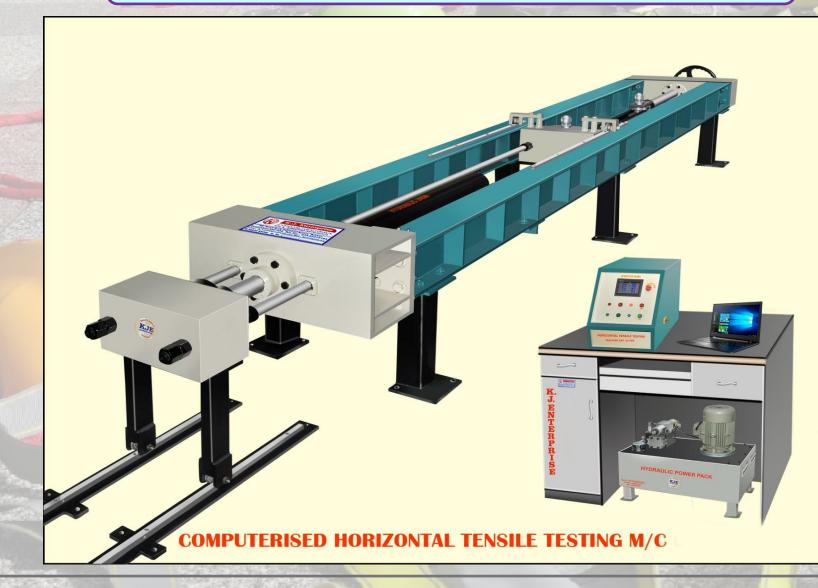

# CATALOG FOR HORIZONTAL TENSILE TESTING MACHINE 200 TON (MODEL KJE-HTM-200)

**CORPORATE OFFICE :-** N-501,Parishkar Part-1, Khokhara,Maninagar, Ahmedabad.-380008 ,*Gujarat, India.* 

WORKS:-

45, Union Industrial Estate, Opp. Shivanand Nagar, Near Rameshwar Park BRTS Station, N.H.-08, P.O. Rakhial, Ahmedabad-380023, Gujarat, India. E-MAIL:- kjint219@gmail.com , jagannath\_kj2000@yahoo.co.in Web Site:- <u>www.kjinternational.in</u>

### HORIZONTAL TENSILE TESTING MACHINE 200 TON (MODEL KJE-HTM-200)

**SINCE 1999** 

### HORIZONTAL TENSILE TESTING MACHINE 200 TON (MODEL KJE-HTM-200)

The Machine is Designed and developed as per relevant Indian , International standard for the testing of Physical and mechanical properties like, tensile strength , elongation of different samples like Steel ropes, Wires, D -shakels , Chains, Safety holding accessories, Lifting slings - Belts, Geo - textile materials, High strength fibers, and many more as per special products & would be customized for above products manufacturing major industry for Q.C. & R & D lab . Specification : -

- > Available in all range from 10, 20, 50, 100, 150, 200 TON and customized.
- Maximum Load Testing Capacity : 1 KG TO 200000 KG (200 TON)
- > Load Accuracy :  $\pm$  0.1 % to 0.5 % of indicated load.
- Horizontal Clearance: 1000 mm to 30000 mm customized,
- > Width : 400 mm to 1200 mm customized
- Cross head speed : 1 mm/min to 350 mm/min customized
- Cross -head Max travel: 100 mm to 2000 mm -customized
- Displacement Accuracy : ± 0.1 to 0.5 mm as per length
- Cross -head speed selection: 0.5 % increment of speed range
- Grip to Grip Separation : 1 mm to 30000 mm.and customized as per sample. Specially heat treated grips would be designed as per fix and tight without slippages of sample holding .