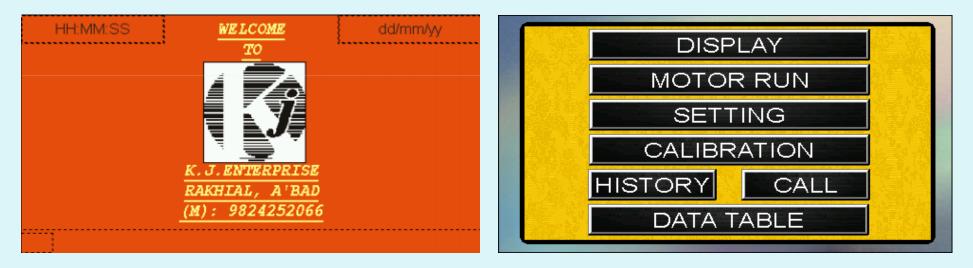

# OPERATOR PANEL TOUGH SCREEN MULTI PARAMETER WINDOW SCREENS

**SINCE 1999** 

### HORIZONTAL TENSILE TESTING MACHINE 200 TON (MODEL KJE-HTM-200)

Specification : -

- Control Panel: High speed electronic PLC 's with program converter, 7" HD HMI Colorful display compatible to operate with ms windows based computer support with servo controlled drive motor connected with standard branded hydraulic accessories and system to develop load in the machine through hydraulic cylinder to loading frame. The Touch screen display would show results in a clear or easy to read format with data analysis.
- > Creation of database records with storage facilities and easy handling of database.
- The system would have facility to printing of Test report with graph. Load V/s Displacement, Load V/s Time, Strain Graphs etc... Easy calibration process is provided.
- Machine body fabricated with well designed Sturdy steel structure for sustaining of impact robust load absorption during failure of samples. With hydraulic cylinder and easy moving crosshead with pre -fixed grips
- For low capacity up to 20 ton Very fine noiseless and smooth gears mechanism would be provided and fitted in the loading frame.
- > The machine would be Operates on 3 phase , 440 volts A.C. 50 hz. power supply.
- Note: We can Design and develop Customized machine as they required ...
  -: End of Catalogue : -