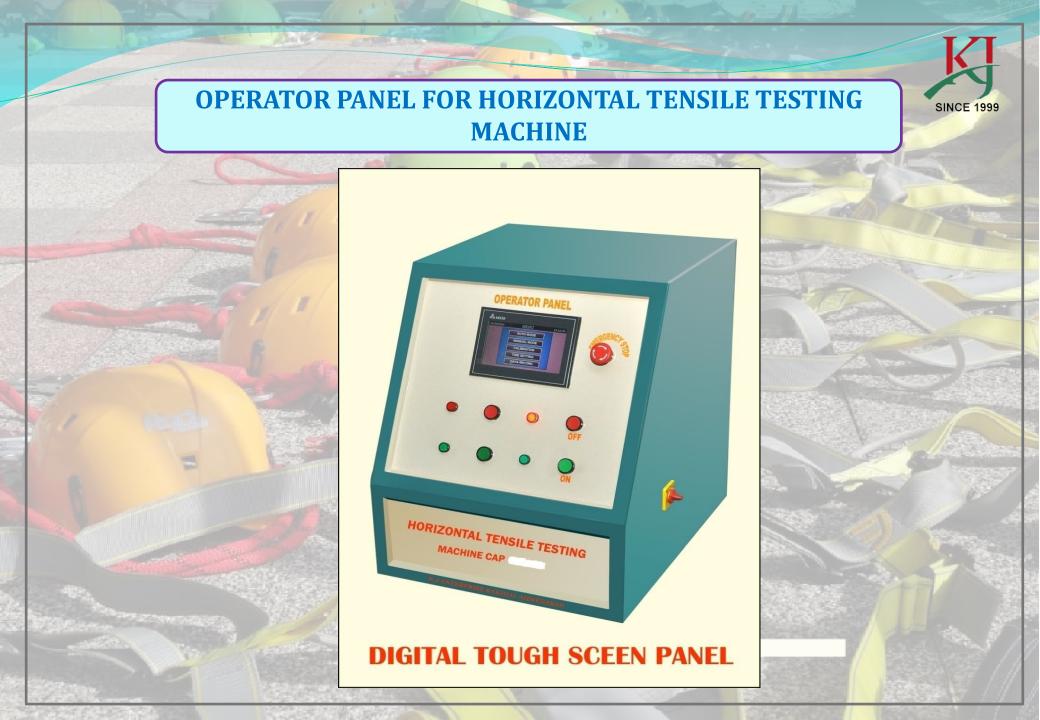

# OPERATOR PANEL TOUGH SCREEN MULTI PARAMETER WINDOW SCREENS

**SINCE 1999** 

### HORIZONTAL TENSILE TESTING MACHINE 200 TON (MODEL KJE-HTM-200)

Specification : -

- Control Panel: High speed electronic PLC 's with program converter, 7" HD HMI Colorful display compatible to operate with ms windows based computer support with servo controlled drive motor connected with standard branded hydraulic accessories and system to develop load in the machine through hydraulic cylinder to loading frame. The Touch screen display would show results in a clear or easy to read format with data analysis.
- > Creation of database records with storage facilities and easy handling of database.
- The system would have facility to printing of Test report with graph. Load V/s Displacement, Load V/s Time, Strain Graphs etc... Easy calibration process is provided.
- Machine body fabricated with well designed Sturdy steel structure for sustaining of impact robust load absorption during failure of samples. With hydraulic cylinder and easy moving crosshead with pre -fixed grips
- For low capacity up to 20 ton Very fine noiseless and smooth gears mechanism would be provided and fitted in the loading frame.
- > The machine would be Operates on 3 phase , 440 volts A.C. 50 hz. power supply.
- Note: We can Design and develop Customized machine as they required ...
  -: End of Catalogue : -