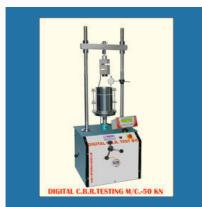

## **SOIL TESTING EQUIPMENTS**

CBR Machine 50 Kn

Digital Triaxial Test Apparatus with Data Logger

Hydraulic Soil Extractor

Laboratory Vane Shear