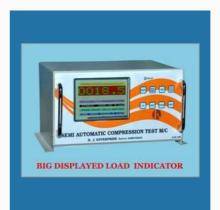

#### **LOAD INDICATOR**

Digital Peak Load Indicator

Universal Indicator Cum DETA Logger

Round Load Cell with Indicator Up To - 2000 KN

Big Display Coloured Load Indicator

Horizontal Tensile Testing Machine CAPACITY UP TO 200 TON