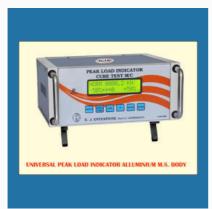

#### **LOAD INDICATOR**

Digital Peak Load Indicator

Universal Indicator Cum DETA Logger

Round Load Cell with Indicator Up To - 2000 KN

Big Display Coloured Load Indicator

Horizontal Tensile Testing Machine CAPACITY UP TO 200 TON