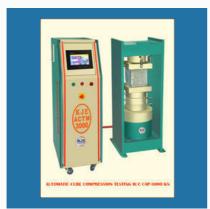

#### **COMPRESSION TESTING MACHINE**

Automatic Compression Testing Machine - Rang 0-3000kn

Computerize Compression
Testing Machine

Fully Automatic Compression Testing Machine - 2000 Kn

Hand Operated Concrete Testing Machine 500 Kn