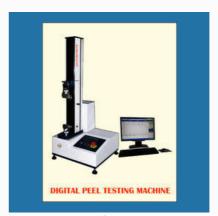

Wire Rope Strength Testing Machine

UNIVERSAL WIRE STRESS RELAXATION TESTING MACHINE 10000 KGS( 10 TONES

Digital Peel Strength Tester

SBT Test of Concrete Sleepers - 500kn

Digital Concrete Testing Machine 2000KN Plate Type