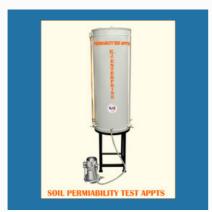

Digital Cube Testing Machine 2000KN

Pan Type Concrete Mixer Machine

Soil Permeability Test Apparatus

Humidity Chamber -90LTR

Double Acting Pumping Unit

Plate Load Equipment

Hot Air Oven for Sterilization

Building Materials, Tools And Equipment