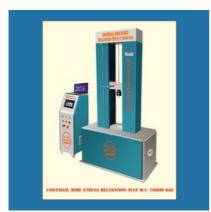

Wire Rope Strength Testing Machine

UNIVERSAL WIRE STRESS RELAXATION TESTING MACHINE 10000 KGS( 10 TONES

Digital Peel Strength Tester

SBT Test of Concrete Sleepers - 500kn

Digital Concrete Testing Machine 2000KN Plate Type