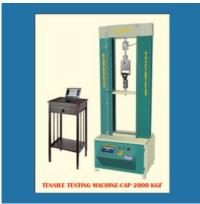

#### **TENSILE TESTING MACHINE**

Double Pillar Tensile Testing Machine Cap - 5000 Kgf

Single Piller Tensile Testing Machine/Wire Testing Machine/Rope testing

Double Pillar Tensile Testing Machine

Fabrics Tensile Strength Testing Machine -50 KN