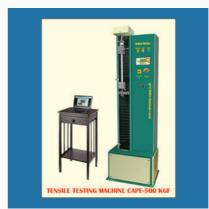

#### **TENSILE TESTING MACHINE**

Double Pillar Tensile Testing Machine Cap - 5000 Kgf

Single Piller Tensile Testing Machine/Wire Testing Machine/Rope testing

Double Pillar Tensile Testing Machine

Fabrics Tensile Strength Testing Machine -50 KN