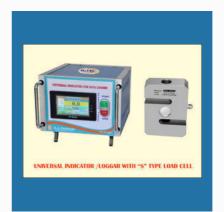

#### **LOAD INDICATOR**

Digital Peak Load Indicator

Universal Indicator Cum DETA Logger

Round Load Cell with Indicator Up To - 2000 KN

Big Display Coloured Load Indicator

Horizontal Tensile Testing Machine CAPACITY UP TO 200 TON