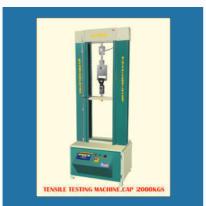

#### **TENSILE TESTING MACHINE**

Double Pillar Tensile Testing Machine Cap - 5000 Kgf

Single Piller Tensile Testing Machine/Wire Testing Machine/Rope testing

Double Pillar Tensile Testing Machine

Fabrics Tensile Strength Testing Machine -50 KN