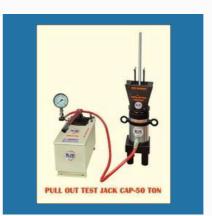

# **HYDRAULIC JACKS, CYLINDER & POWER PACK**

Hydraulic Jack

Hydraulic Jack 750TON

Hydraulic Jack with Pump - 30 Tones

Pull Out Test Jack Cap. 50 Ton