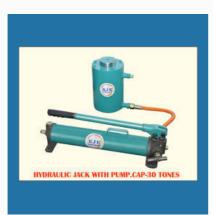

# **HYDRAULIC JACKS, CYLINDER & POWER PACK**

Hydraulic Jack

Hydraulic Jack 750TON

Hydraulic Jack with Pump - 30 Tones

Pull Out Test Jack Cap. 50 Ton