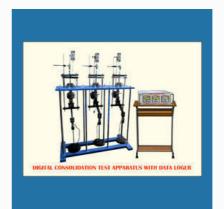

#### **TESTING EQUIPMENTS**

Flexural Testing Machine -100 KN

Digital Flexural Testing Machine 500KG for MOR Testing

Concrete Table Vibrator

Digital Consolidation Test Apparatus with Data Logger