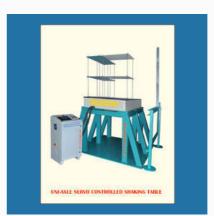

## **EARTH QUAKE TESTING EQUIPMENT**

Horizontal Shake Table

Single Axle Shake Table

Mode Shape Model - Earth Quake Testing

Uni Axle Shake Table