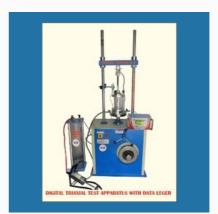

## **SOIL TESTING EQUIPMENTS**

CBR Machine 50 Kn

Digital Triaxial Test Apparatus with Data Logger

Hydraulic Soil Extractor

Laboratory Vane Shear