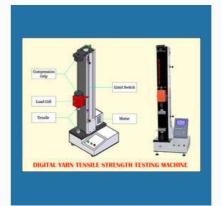

#### **TENSILE TESTING MACHINE**

Double Pillar Tensile Testing Machine Cap - 5000 Kgf

Single Piller Tensile Testing Machine/Wire Testing Machine/Rope testing

Double Pillar Tensile Testing Machine

Fabrics Tensile Strength Testing Machine -50 KN