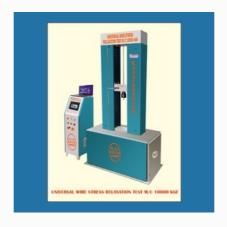

Wire Rope Strength Testing Machine

UNIVERSAL WIRE STRESS RELAXATION TESTING MACHINE 10000 KGS( 10 TONES

Digital Peel Strength Tester

SBT Test of Concrete Sleepers - 500kn

Digital Concrete Testing Machine 2000KN Plate Type