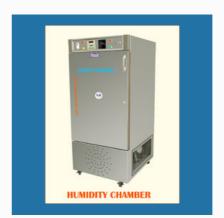

Digital Cube Testing Machine 2000KN

Pan Type Concrete Mixer Machine

Soil Permeability Test Apparatus

Humidity Chamber -90LTR

Double Acting Pumping Unit

Plate Load Equipment

Hot Air Oven for Sterilization

Building Materials, Tools And Equipment