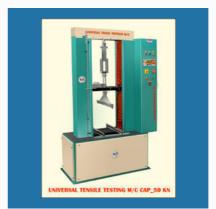

#### **TENSILE TESTING MACHINE**

Double Pillar Tensile Testing Machine Cap - 5000 Kgf

Single Piller Tensile Testing Machine/Wire Testing Machine/Rope testing

Double Pillar Tensile Testing Machine

Fabrics Tensile Strength Testing Machine -50 KN