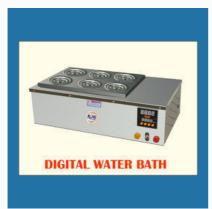

## **LABORATORY EQUIPMENTS**

Digital Water Bath

Laboratory Tray Dryer

Muffle Furnace -9"x4"x4"

Digital Viscosity Bath