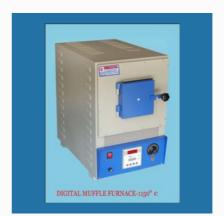

## **LABORATORY EQUIPMENTS**

Digital Water Bath

Laboratory Tray Dryer

Muffle Furnace -9"x4"x4"

Digital Viscosity Bath