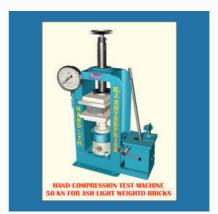

#### **COMPRESSION TESTING MACHINE**

Automatic Compression Testing Machine - Rang 0-3000kn

Computerize Compression
Testing Machine

Fully Automatic Compression Testing Machine - 2000 Kn

Hand Operated Concrete Testing Machine 500 Kn