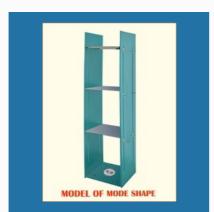

## **EARTH QUAKE TESTING EQUIPMENT**

Horizontal Shake Table

Single Axle Shake Table

Mode Shape Model - Earth Quake Testing

Uni Axle Shake Table