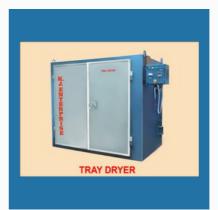

## **LABORATORY EQUIPMENTS**

Digital Water Bath

Laboratory Tray Dryer

Muffle Furnace -9"x4"x4"

Digital Viscosity Bath

## **SCINTIFIC INSTRUMENTS**

Hot Air Oven

High Temperature Furnace

Cold Chamber

Tray Dryer Big Size