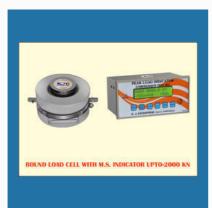

#### **LOAD INDICATOR**

Digital Peak Load Indicator

Universal Indicator Cum DETA Logger

Round Load Cell with Indicator Up To - 2000 KN

Big Display Coloured Load Indicator

Horizontal Tensile Testing Machine CAPACITY UP TO 200 TON