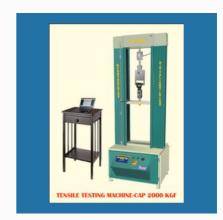

#### **TENSILE TESTING MACHINE**

Double Pillar Tensile Testing Machine Cap - 5000 Kgf

Single Piller Tensile Testing Machine/Wire Testing Machine/Rope testing

Double Pillar Tensile Testing Machine

Fabrics Tensile Strength Testing Machine -50 KN