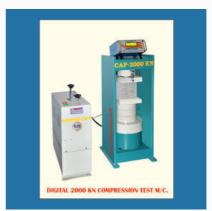

#### **COMPRESSION TESTING MACHINE**

Automatic Compression Testing Machine - Rang 0-3000kn

Computerize Compression
Testing Machine

Fully Automatic Compression Testing Machine - 2000 Kn

Hand Operated Concrete Testing Machine 500 Kn