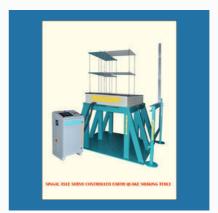

## **EARTH QUAKE TESTING EQUIPMENT**

Horizontal Shake Table

Single Axle Shake Table

Mode Shape Model - Earth Quake Testing

Uni Axle Shake Table