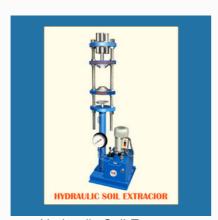

## **SOIL TESTING EQUIPMENTS**

CBR Machine 50 Kn

Digital Triaxial Test Apparatus with Data Logger

Hydraulic Soil Extractor

Laboratory Vane Shear