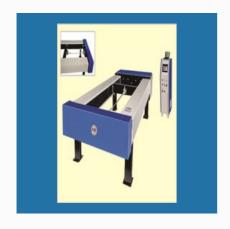

#### **TENSILE TESTING MACHINE**

Double Pillar Tensile Testing Machine Cap - 5000 Kgf

Single Piller Tensile Testing Machine/Wire Testing Machine/Rope testing

Double Pillar Tensile Testing Machine

Fabrics Tensile Strength Testing Machine -50 KN