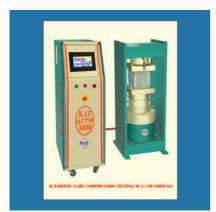

#### **COMPRESSION TESTING MACHINE**

Automatic Compression Testing Machine - Rang 0-3000kn

Computerize Compression
Testing Machine

Fully Automatic Compression Testing Machine - 2000 Kn

Hand Operated Concrete Testing Machine 500 Kn