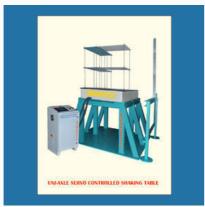

## **EARTH QUAKE TESTING EQUIPMENT**

Horizontal Shake Table

Single Axle Shake Table

Mode Shape Model - Earth Quake Testing

Uni Axle Shake Table