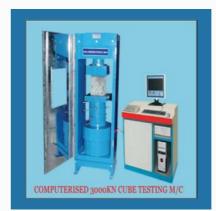

#### **COMPRESSION TESTING MACHINE**

Automatic Compression Testing Machine - Rang 0-3000kn

Computerize Compression
Testing Machine

Fully Automatic Compression Testing Machine - 2000 Kn

Hand Operated Concrete Testing Machine 500 Kn