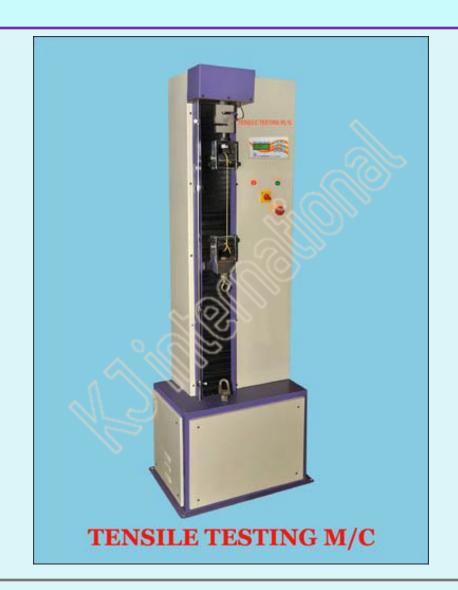

## **COMPUTERISED TENSILE TESTING MACHINE**

### **COMPUTERISED TENSILE TESTING MACHINE**

#### **Specification:**

- ➤ LOAD CAPACITY: 2.5k N (250 KG)
- ➤ ACCURACY: ±1%
- ► MAX CROSS HEAD: 800MM
- ➤ CROSS HEAD SPEED: 1MM/MIN TO 500MM/MIN WITH SPEED CONTROL
- ► LOAD CELL ACCURACY: ±1%
- ➤ MEASUREMENT UNIT: KILOGRAM, NEWTON
- > PC SOFTWARE FOR SHOWING LOAD UNIT, ELONGATION, MAX LOAD
- > SYSTEM COMPITIABLE FOR STRING, CABLE, ROPE, WIRE, ROD, CLOTH, PAPER, ELASIC MATERIAL WITH PROPER ATTACHEMENTS.
- > SYSTEM COULD MEASURE TENSILE, COMPRESSION, SHEAR, PEEL
- > SYSTEM CAN DISPLAY AND PRINT NUMERIC RESULTS WITH SYSTEM SETUP
- > SYSTEM CAN HAVE PRE LOADED ALGORITHM FOR DIFFERENT MATERIALS WITH USER SETUP.
- WARRANTY: 1 YEARS WITH SOFTWARE & HARDWARE WITH TECHNICAL SUPPORT
- > TRAINING: ABOUT SYSTEM & TECHNOLOGY, BY QUALIFIED TRAINER ON SITE.