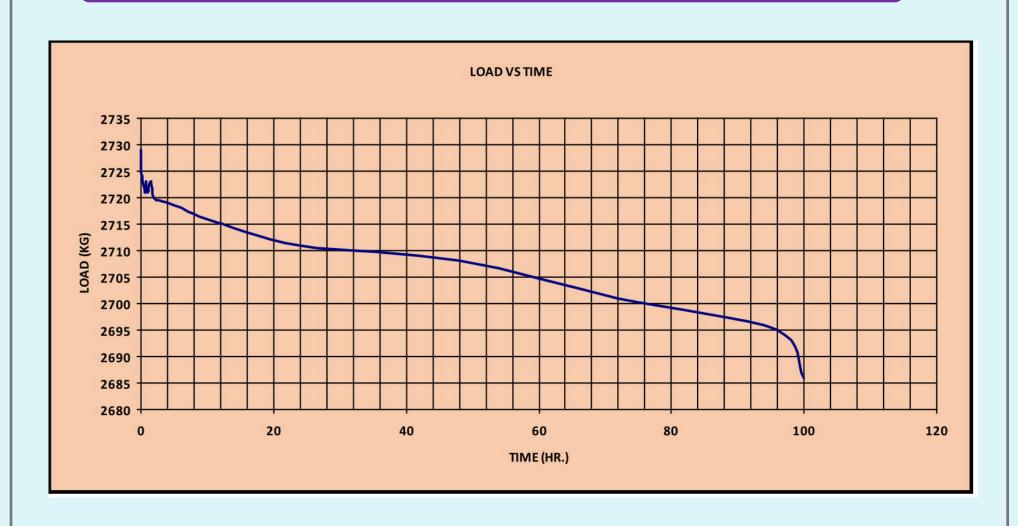

**Specialist in Mfg. & Sales of :** Testing Instruments for Cement, Concrete, Soil, Materials, Laboratory, NDT, Measuring & Surveying Instruments ( Also Dealing in Electronics & Plastic Testing Instruments )

#### **CORPORATE OFFICE AND WORKS:-**

45, Union Industrial Estate, Nr. Rameshwar Parks B.R.T.S. Station, N.H.-8,0pp. Shivanand Nagar, Rajendrapark-Nagarwel Hanuman Mandir Road, Rakhial, Ahmedabad-380023,Gujarat,India.

E-MAIL:- jagannath\_kj2000@yahoo.co.in kjint219@gmail.com,

Web Site:- www.kjinternational.in

PH-079-22910180, MOB-09824252066, MOB-09824197066.

"KJ International is our Sister Concern Company of K.J Enterprise"
"R.D. Calibration and Consultancy"



# UNIVERSAL WIRE STRESS RELAXATION TESTING MACHINE 10000 KGS( 10 TONES)





### **Graph - Load (KG) VS Time (Hr)**





### **Graph - Relaxation (%) VS Time (Hr)**





### UNIVERSAL WIRE STRESS RELAXATION TESTING MACHINE 10000 KGS( 10 TONES)

#### **Specification:**-

- ➤ Universal Wire Stress Relaxation Testing Machine is confirm with IS 6006 (1983).
- Capacity: 10 Ton / 10000kg .Or Customized
- > Type:- Double Pillar Heavy still structure -> Vertical Bench Top PLC based Touch Panel HD HMI.
- ➤ Testing Area :- Tension, Relaxation, Compression Through moving Heavy cross-head.
- ➤ Horizontal Clearance: 300-350mm, Vertical Clearance: 1200 mm.
- Cross-head Max travel: 1000mm.
- Adjustable cross head through Vertical Moving pillars controlled by imported gear mechanism with servo drive controlled motor.
- Cross-head speed range :- 0.5 to 250mm/min .
- Cross-head speed selection: 0.2 % increment of speed ra