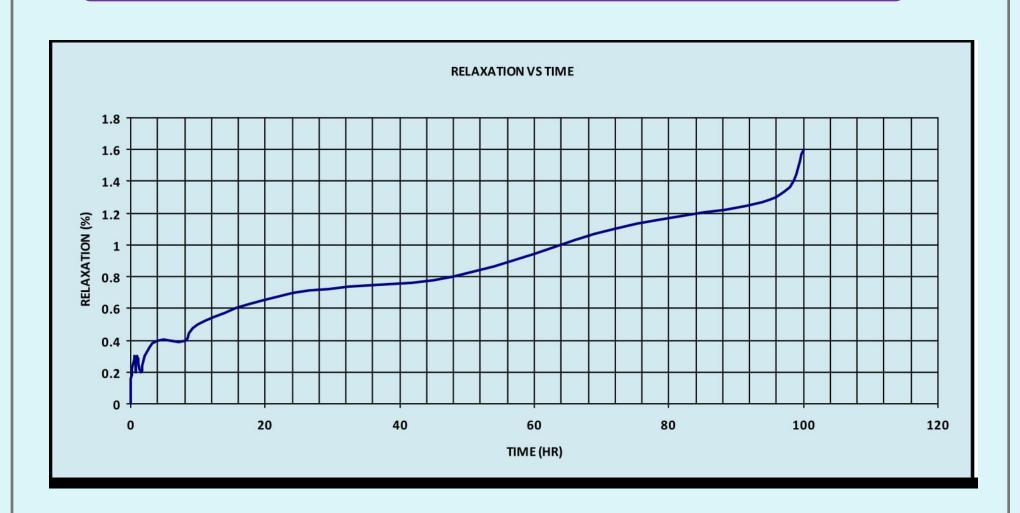

truments for Cement, Concrete, Soil, Materials, Laboratory, NDT, Measuring & Surveying Instruments ( Also Dealing in Electronics & Plastic Testing Instruments )

#### **CORPORATE OFFICE AND WORKS:-**

45, Union Industrial Estate, Nr. Rameshwar Parks B.R.T.S. Station, N.H.-8,0pp. Shivanand Nagar, Rajendrapark-Nagarwel Hanuman Mandir Road, Rakhial, Ahmedabad-380023,Gujarat,India.

E-MAIL:- jagannath\_kj2000@yahoo.co.in kjint219@gmail.com,

Web Site:- www.kjinternational.in

PH-079-22910180, MOB-09824252066, MOB-09824197066.

"KJ International is our Sister Concern Company of K.J Enterprise"
"R.D. Calibration and Consultancy"



# UNIVERSAL WIRE STRESS RELAXATION TESTING MACHINE 10000 KGS( 10 TONES)





### **Graph - Load (KG) VS Time (Hr)**





### **Graph - Relaxation (%) VS Time (Hr)**





### UNIVERSAL WIRE STRESS RELAXATION TESTING MACHINE 10000 KGS( 10 TONES)

#### **Specification:**-

- ➤ Universal Wire Stress Relaxation Testing Machine is confirm with IS 6006 (1983).
- Capacity: 10 Ton / 10000kg .Or Customized
- > Type:- Double Pillar Heavy still structure -> Vertical Bench Top PLC based Touch Panel HD HMI.
- ➤ Testing Area :- Tension, Relaxation, Compression Through moving Heavy cross-head.
- ➤ Horizontal Clearance: 300-350mm, Vertical Clearance: 1200 mm.
- Cross-head Max travel: 1000mm.
- Adjustable cross head through Vertical Moving pillars controlled by imported gear mechanism with servo drive controlled motor.
- Cross-head speed range :- 0.5 to 250mm/min .
- Cross-head speed selection: 0.2 % increment of speed range .
- Speed Accuracy:- +/- 1%.
- ➤ Load Measuri