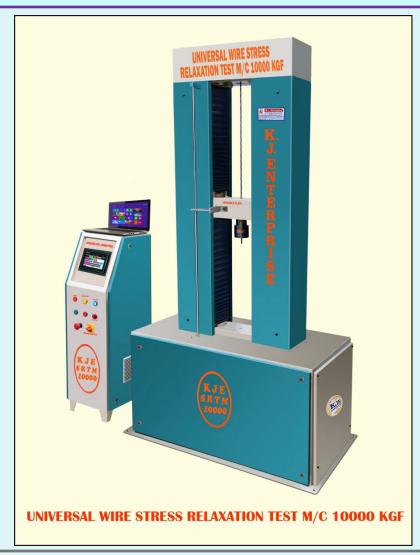

# CATALOG FOR UNIVERSAL WIRE STRESS RELAXATION TESTING MACHINE 10000 KGS( 10 TONES)

# UNIVERSAL WIRE STRESS RELAXATION TESTING MACHINE 10000 KGS( 10 TONES)

### UNIVERSAL WIRE STRESS RELAXATION TESTING MACHINE 10000 KGS( 10 TONES)

## UNIVERSAL WIRE STRESS RELAXATION TESTING MACHINE 10000 KGS( 10 TONES)

#### **Specification:**-

- ➤ Universal Wire Stress Relaxation Testing Machine is confirm with IS 6006 (1983).
- Capacity: 10 Ton / 10000kg .Or Customized
- > Type:- Double Pillar Heavy still structure -> Vertical Bench Top PLC based Touch Panel HD HMI.
- ➤ Testing Area :- Tension, Relaxation, Compression Through moving Heavy cross-head.
- ➤ Horizontal Clearance: 300-350mm, Vertical Clearance: 1200 mm.
- Cross-head Max travel: 1000mm.
- Adjustable cross head through Vertical Moving pillars controlled by imported gear mechanism with servo drive controlled motor.
- Cross-head speed range :- 0.5 to 250mm/min .
- Cross-head speed selection: 0.2 % increment of speed range .
- Speed Accuracy:- +/- 1%.
- ➤ Load Measuring accuracy:- +/- 0.5% of indicated load.
- Ranges: 100 % of load cell in use.
- > Servo drive controlled motor through PLC Control touch Panel as well as Computerized.
- ➤ Bothe maximum and minimum limits are controlled through switches.
- ➤ Auto overload or set point controlled through PLC.

#### **Specification:**

- Latest MS Windows 10 based software As per On line supports.
- For test programming, evolution and logging using a windows user interface combined with PC.
- > Testing methods both On line and off line arrangements.
- power unit.:- 3 Phase 440V/50-60Hz/1hp.
- ➤ An Energy saving technology .