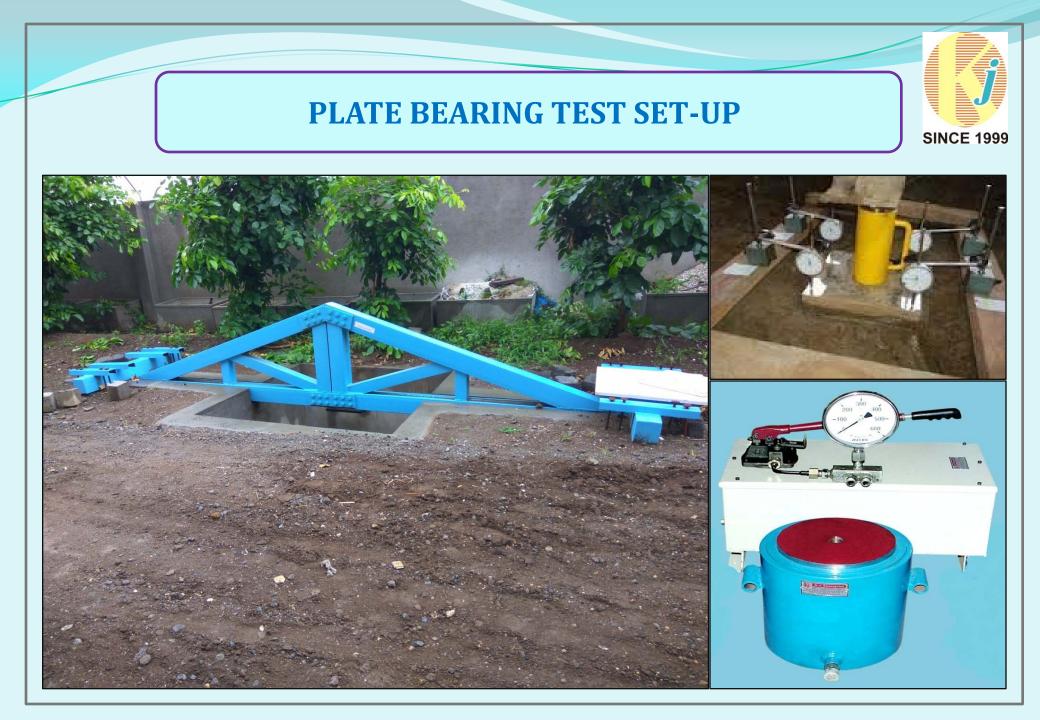

## **PLATE BEARING TEST SET-UP**

#### Specification :-

- Load truss shall be designed for higher reaction loading of 300kN or more and is fabricated construction in two halves which can be easily assembled to gather at site. It should consist of
  - a. Two part loading truss Overall Length not less than 5.5 m 1 Pair
  - **b.** Joists 1 Pairs
  - c. 1 m long anchor spikes dia meter atleast 25mm 150 nos
  - d. Semi Cylindrical anchors 12 nos
  - e. Anchor straps bolts with nuts 24 nos
  - f. Anchor Straps 12 nos
  - g. Guy wires with six turn buckles 6 nos
  - h. Top flange splice plate with eight bolts 6 nos
  - i. Plate joining bolts with nuts 8 nos
  - j. Bolts with nuts for bottom splice 6 nos
  - k. Sledge hammer 1
  - **1.** Spanners (for nuts and bolts)
- Ball & socket arrangement, consisting of two steel plates, with one steel ball in between the plates.- 1
- Loading Jack of capacity 30 Tone or more. 1 No
- Extension rod, 12mm dia. x 250mm long, for taking dial gauge readings. 16 Nos

## **PLATE BEARING TEST SET-UP**

**SINCE 1999** 

Specification :-

- Magnetic base, with female thread on top for holding extension rod. 4 Nos
- Dial gauge, 50mm travel, 0.01mm least count. 4 Nos
- Top end plate, 50mm dia. With male thread, for fitting on to the extension rods & positing the dial gauge plunger. 4 Nos
- Column with flanges, complete each with four bolts and nuts
  - (A) 15cm dia. x 25cm long 2 nos
  - (B) 15cm dia x 50cm long 1 nos
- Datum bar, light, weight, portable, total span 5m, mounted on two removable legs and two quick release clamps for positioning the dial gauges. Datum bar must be useful for 2.5m span. 1 No
- Chequered MS plate (A) 30cm x 30cm x 25mm thick- 1 nos,
  (B) 45cm x 45cm x 25mm thick 1 nos, (C) 60cm x 60cm x 25mm thick- 1 nos
- Plain MS plate (Square) (A) 30 cm x 30 cm x 25 mm thick- 1no,
  (B) 45 cm x 45 cm x 25 mm thick- 1no , (C) 60 cm x 60 cm x 25 mm thick- 1no
- Chequered MS plate (Circular) (A) 30cm diameter x 25mm thick- 1no,
  (B) 45cm diameter x 25mm thick- 1no , (C) 60cm diameter x 25mm thick- 1no
- > With oil for pumping unit 10 liters, & set of tools.