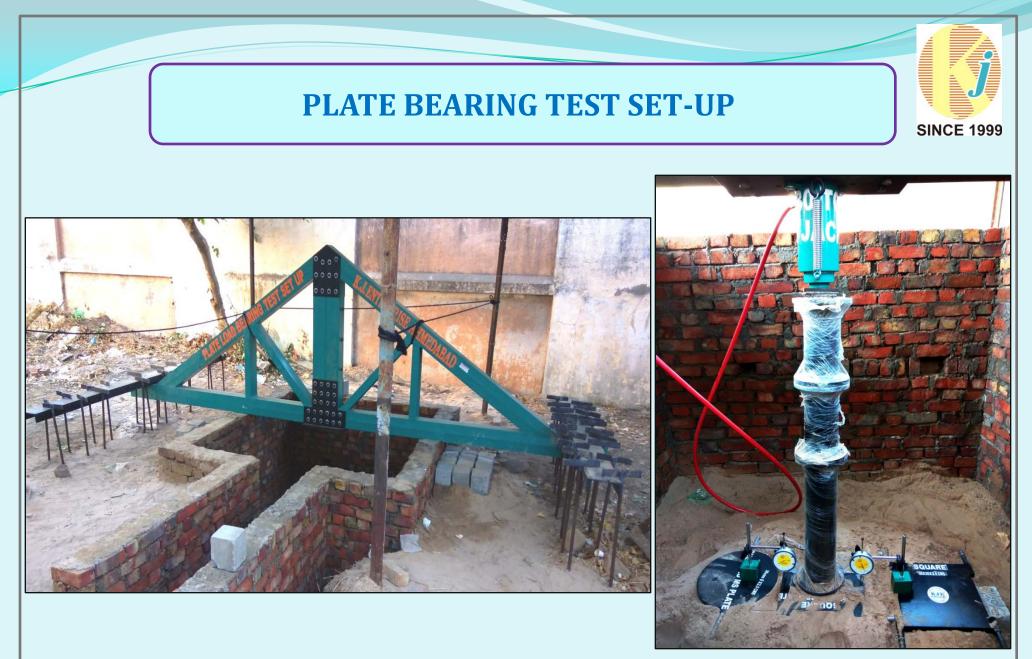

## **PLATE BEARING TEST SET-UP**

#### Specification :-

- Load truss shall be designed for higher reaction loading of 300kN or more and is fabricated construction in two halves which can be easily assembled to gather at site. It should consist of
  - a. Two part loading truss Overall Length not less than 5.5 m 1 Pair
  - **b.** Joists 1 Pairs
  - c. 1 m long anchor spikes dia meter atleast 25mm 150 nos
  - d. Semi Cylindrical anchors 12 nos
  - e. Anchor straps bolts with nuts 24 nos
  - f. Anchor Straps 12 nos
  - g. Guy wires with six turn buckles 6 nos
  - h. Top flange splice plate with eight bolts 6 nos
  - i. Plate joining bolts with nuts 8 nos
  - j. Bolts with nuts for bottom splice 6 nos
  - k. Sledge hammer 1
  - **1.** Spanners (for nuts and bolts)
- Ball & socket arrangement, consisting of two steel plates, with one steel ball in between the plates.- 1
- Loading Jack of capacity 30 Tone or more. 1 No
- Extension rod, 12mm dia. x 250mm long, for taking dial gauge readings. 16 Nos

## **PLATE BEARING TEST SET-UP**

**SINCE 1999** 

Specification :-

- Magnetic base, with female thread on top for holding extension rod. 4 Nos
- Dial gauge, 50mm travel, 0.01mm least count. 4 Nos
- Top end plate, 50mm dia. With male thread, for fitting on to the extension rods & positing the dial gauge plunger. 4 Nos
- Column with flanges, complete each with four bolts and nuts
  - (A) 15cm dia. x 25cm long 2 nos
  - (B) 15cm dia x 50cm long 1 nos
- Datum bar, light, weight, portable, total span 5m, mounted on two removable legs and two quick release clamps for positioning the dial gauges. Datum bar must be useful for 2.5m span. 1 No
- Chequered MS plate (A) 30cm x 30cm x 25mm thick- 1 nos,
  (B) 45cm x 45cm x 25mm thick 1 nos, (C) 60cm x 60cm x 25mm thick- 1 nos
- Plain MS plate (Square) (A) 30 cm x 30 cm x 25 mm thick- 1no,
  (B) 45 cm x 45 cm x 25 mm thick- 1no , (C) 60 cm x 60 cm x 25 mm thick- 1no
- Chequered MS plate (Circular) (A) 30cm diameter x 25mm thick- 1no,
  (B) 45cm diameter x 25mm thick- 1no , (C) 60cm diameter x 25mm thick- 1no
- > With oil for pumping unit 10 liters, & set of tools.