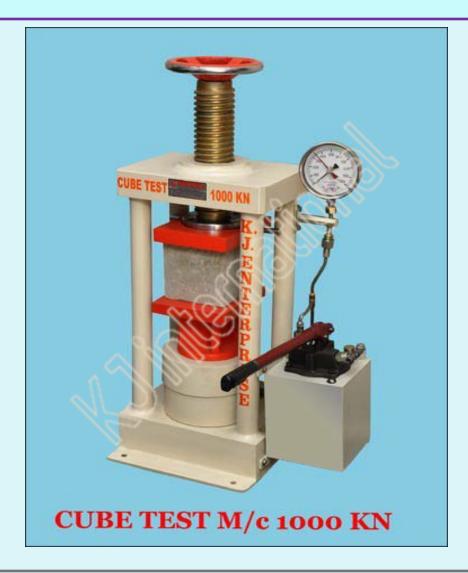

# CATALOG FOR HAND OPERATED CUBE TESTING MACHINE 1000KN

#### HAND OPERATED CUBE TESTING MACHINE 1000KN

#### **HAND OPERATED CUBE TESTING MACHINE 1000KN**

### **Specification:-**

- ➤ For determining the compressive strength of concrete, brick, Stone and other building Material (State silver medal product).

  Specifications:
- ➤ Measuring range and graduation value of dial : 0-1000kN.
- ➤ Max. Vertical clearance between platens :260mm
- > Platens dimension: 220 x 220mm...
- > Net weight : About 300kg
- ➤ Max.Capacity: 1000kN
- > Very best imported quality long life power pack used.
  - -: End of the Catalog:-