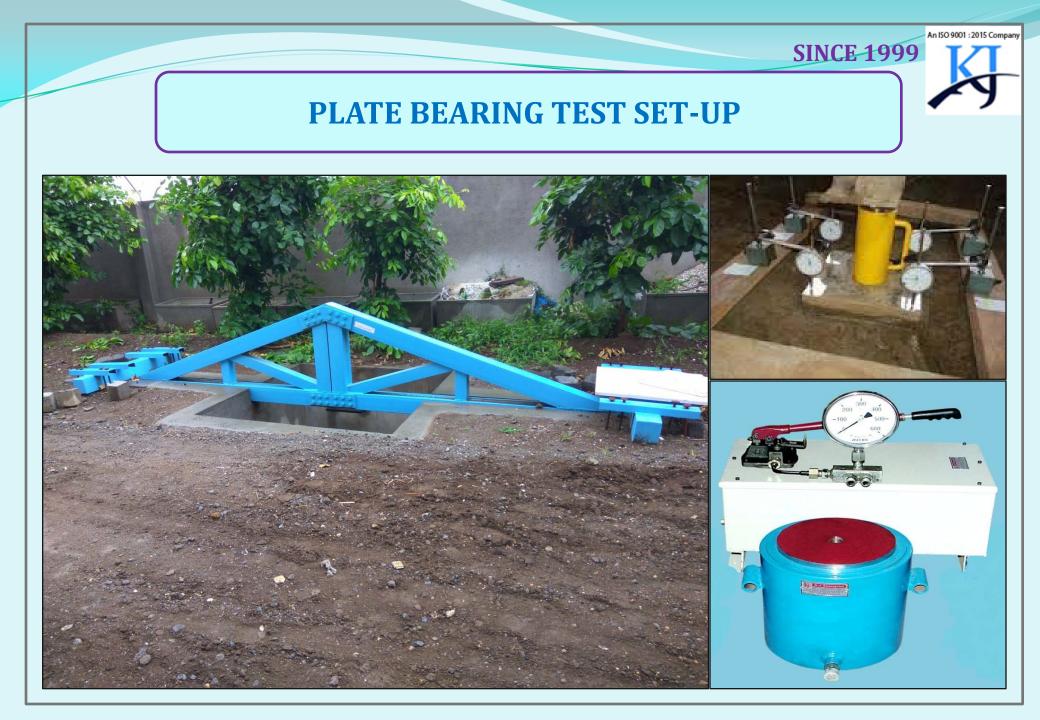

## **PLATE BEARING TEST SET-UP**

An ISO 9001 : 2015 Con

**SINCE 1999** 

#### Specification :-

- Load truss shall be designed for higher reaction loading of 300kN or more and is fabricated construction in two halves which can be easily assembled to gather at site. It should consist of
  - a. Two part loading truss Overall Length not less than 5.5 m 1 Pair
  - **b.** Joists 1 Pairs
  - c. 1 m long anchor spikes dia meter atleast 25mm 150 nos
  - d. Semi Cylindrical anchors 12 nos
  - e. Anchor straps bolts with nuts 24 nos
  - f. Anchor Straps 12 nos
  - g. Guy wires with six turn buckles 6 nos
  - h. Top flange splice plate with eight bolts 6 nos
  - i. Plate joining bolts with nuts 8 nos
  - j. Bolts with nuts for bottom splice 6 nos
  - k. Sledge hammer 1
  - **I.** Spanners (for nuts and bolts)
- Ball & socket arrangement, consisting of two steel plates, with one steel ball in between the plates.- 1
- Loading Jack of capacity 30 Tone or more. 1 No
- Extension rod, 12mm dia. x 250mm long, for taking dial gauge readings. 16 Nos

## **PLATE BEARING TEST SET-UP**

An ISO 9001 : 2015 Compa

**SINCE 1999** 

Specification :-

- Magnetic base, with female thread on top for holding extension rod. 4 Nos
- Dial gauge, 50mm travel, 0.01mm least count. 4 Nos
- Top end plate, 50mm dia. With male thread, for fitting on to the extension rods & positing the dial gauge plunger. 4 Nos
- Column with flanges, complete each with four bolts and nuts
  - (A) 15cm dia. x 25cm long 2 nos
  - (B) 15cm dia x 50cm long 1 nos
- Datum bar, light, weight, portable, total span 5m, mounted on two removable legs and two quick release clamps for positioning the dial gauges. Datum bar must be useful for 2.5m span. 1 No
- Chequered MS plate (A) 30cm x 30cm x 25mm thick- 1 nos,
  (B) 45cm x 45cm x 25mm thick 1 nos, (C) 60cm x 60cm x 25mm thick- 1 nos
- Plain MS plate (Square) (A) 30 cm x 30 cm x 25 mm thick- 1no,
  (B) 45 cm x 45 cm x 25 mm thick- 1no , (C) 60 cm x 60 cm x 25 mm thick- 1no
- Chequered MS plate (Circular) (A) 30cm diameter x 25mm thick- 1no,
  (B) 45cm diameter x 25mm thick- 1no , (C) 60cm diameter x 25mm thick- 1no
- > With oil for pumping unit 10 liters, & set of tools.