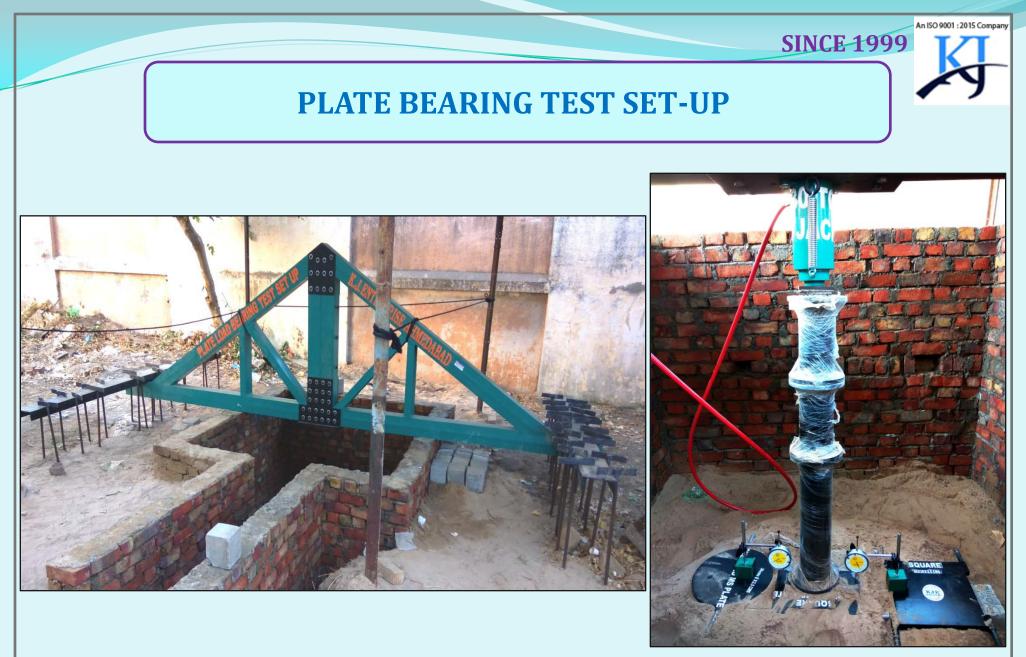

## **PLATE BEARING TEST SET-UP**

An ISO 9001 : 2015 Con

**SINCE 1999** 

#### Specification :-

- Load truss shall be designed for higher reaction loading of 300kN or more and is fabricated construction in two halves which can be easily assembled to gather at site. It should consist of
  - a. Two part loading truss Overall Length not less than 5.5 m 1 Pair
  - **b.** Joists 1 Pairs
  - c. 1 m long anchor spikes dia meter atleast 25mm 150 nos
  - d. Semi Cylindrical anchors 12 nos
  - e. Anchor straps bolts with nuts 24 nos
  - f. Anchor Straps 12 nos
  - g. Guy wires with six turn buckles 6 nos
  - h. Top flange splice plate with eight bolts 6 nos
  - i. Plate joining bolts with nuts 8 nos
  - j. Bolts with nuts for bottom splice 6 nos
  - k. Sledge hammer 1
  - **I.** Spanners (for nuts and bolts)
- Ball & socket arrangement, consisting of two steel plates, with one steel ball in between the plates.- 1
- Loading Jack of capacity 30 Tone or more. 1 No
- Extension rod, 12mm dia. x 250mm long, for taking dial gauge readings. 16 Nos

## **PLATE BEARING TEST SET-UP**

An ISO 9001 : 2015 Compa

**SINCE 1999** 

Specification :-

- Magnetic base, with female thread on top for holding extension rod. 4 Nos
- Dial gauge, 50mm travel, 0.01mm least count. 4 Nos
- Top end plate, 50mm dia. With male thread, for fitting on to the extension rods & positing the dial gauge plunger. 4 Nos
- Column with flanges, complete each with four bolts and nuts
  - (A) 15cm dia. x 25cm long 2 nos
  - (B) 15cm dia x 50cm long 1 nos
- Datum bar, light, weight, portable, total span 5m, mounted on two removable legs and two quick release clamps for positioning the dial gauges. Datum bar must be useful for 2.5m span. 1 No
- Chequered MS plate (A) 30cm x 30cm x 25mm thick- 1 nos,
  (B) 45cm x 45cm x 25mm thick 1 nos, (C) 60cm x 60cm x 25mm thick- 1 nos
- Plain MS plate (Square) (A) 30 cm x 30 cm x 25 mm thick- 1no,
  (B) 45 cm x 45 cm x 25 mm thick- 1no , (C) 60 cm x 60 cm x 25 mm thick- 1no
- Chequered MS plate (Circular) (A) 30cm diameter x 25mm thick- 1no,
  (B) 45cm diameter x 25mm thick- 1no , (C) 60cm diameter x 25mm thick- 1no
- > With oil for pumping unit 10 liters, & set of tools.