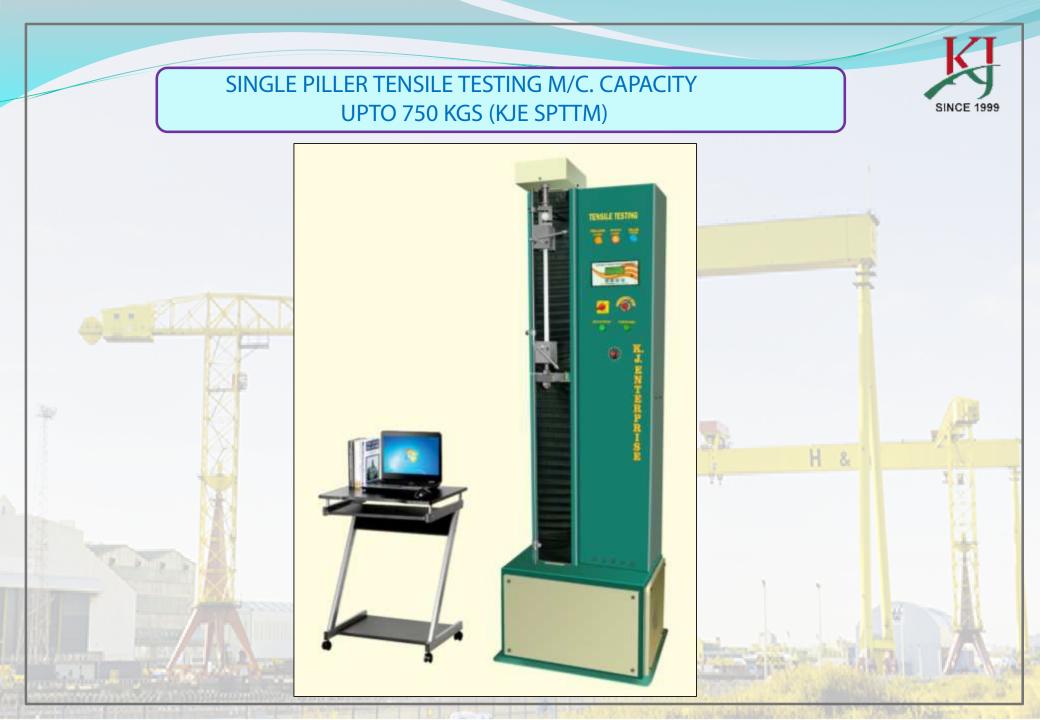

## SINGLE PILLER TENSILE TESTING M/C. CAPACITY UPTO 750 KGS (KJE SPTTM)

The Machine is Designed and developed as per relevant Indian, International standard for the

Physical and mechanical properties like Tensile, Elongation, Compression, Peel, Bond strength test

required of different samples like Steel, Plastic, Geo textile threads ,Steel, Alluminium, Copper

wires, Packaging stripes, Pvc bags, and many more as per special products & would be customized

for above products manufacturing major industry for Q.C. & R & D lab.

#### **Specification:**

- Available in all range from 20, 50, 100, 200, 300,500,750 KGS and customized
- Maximum Load Testing Capacity: 0.5 KG TO 500 / 100 KGs
- Double side load cell would be provided for high and low ranges for two channel operations.
- ➤ Load Accuracy: ± 0.1% to 0.5 % of indicated load.
- > Speed Accuracy:- ± 0.1 to 0.5 mm as per length
- Vertical Clearance:- 1 to 900 mm
  \* Cross-head max travel:- 1 to 800 mm -customized

#### **Specification:**

- Control Panel: High speed electronic PLC's with program converter, 4 " HD HMI Colorful display / Micro controller LCD display compatible to operate with ms windows based computer support
- > The Touch screen display would show results in a clear or easy to read format with data analysis.
- Creation of database records with storage facilities and easy handling & calibration process is provided.
- ➤ The system would have facility to printing of Test report with graph. Load V/s Displacement, Load V/s Time, Strain Graphs etc..
- Single Pillar Heavy still structure to sustain and absorb the breaking load of the sample
- Adjustable centre movable head through Vertical Moving pillars controlled by Very fine noiseless and smooth gears mechanism would be provided and fitted with servo drive controlled motor.
- > For PLC and HMI, software would be inbuilt and for microprocessor LCD display would be at extra cost.
- The machine would be Operates on 1 phase ,240 volts A.C. 50 hz. power supply .
- > Note: We can Design and develop Customised machine as they required..